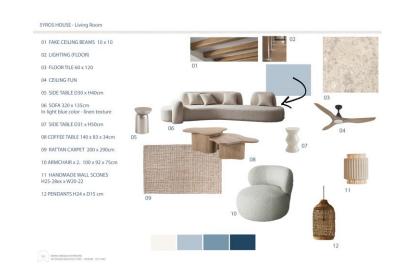

## What You Can Expect:

- Mood boards to establish your aesthetic direction
- Design boards with curated furniture, decor, and finish selections
- Scaled floor plans and layouts for your space
- A personalized video call presentation to walk you through your design
- Product specification sheets with direct purchase links
- Two rounds of design revisions to ensure the perfect fit

# Upon project completion, you will receive:

- Mood board & design direction
- Floor plan and furniture layout
- Design board showing layouts and photos of all finishes and furniture selected.
- Cad space plan and elevations to show scale, layout and placement of all items (specific measurements for custom cabinetry or millwork will need to be done on site with your builder, our CAD plans are drawn to scale to provide vision, direction & scale.
- Design board showing layout and photos of styling items.
- Comprehensive shopping list with purchase links.
- Personalized video call walkthrough of your design,
- Styling guides for seamless implementation,